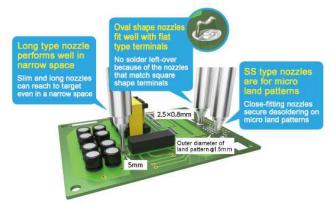

# A wide selection of nozzle, with the addition of new types, is available for a variety of desoldering works.

Applicable to even micro lands, components in a narrow space or flat type terminals on the PWB of downsized devices like mobile phone.