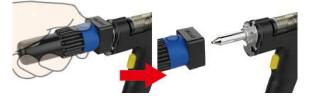

#### · Easy nozzle replacement

The dedicated wrench allows safe, easy and smooth nozzle replacement.