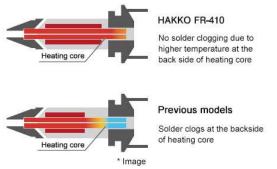

#### Reduction of solder clogging

#### · Improvement in heating core

Heating ability for backside of heating core is increased to ensure suctioned solder be carried to filter pipe and avoid solder clogging.