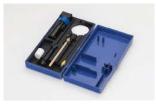

#### · Tool box

FR-410 comes with a tool box that contains of maintenance tools to keep nozzles and heater in a good condition.