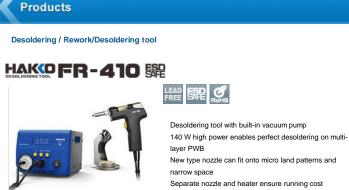

## Features

140 W high powers enable perfect desoldering for the components on multi-layer PWB Increasing the power to 140 W from 50 W of our previous models (HAKKO 474 + 475), it can make it easy to desolder on multi-layer PWB which was never an easy job, and it can also shorten the process time.

# A wide selection of nozzle, with the addition of new types, is available for a variety of desoldering works.

Applicable to even micro lands, components in a narrow space or flat type terminals on the PWB of downsized devices like mobile phone.