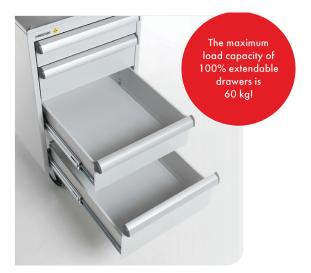

## **UPGRADED DRAWER UNIT 45 SELECTION**

In order to promote usability, a key element of an ergonomic product, Treston will concentrate now only for the 100% opening drawers in Drawer unit 45 selection.

TRESTON

**During October 2018** we will gradually discontinue the models with 75% opening drawers as we have seen a continuous demand of highly ergonomic products. The sales of the fully opening drawer unit models have increased clearly during the recent years.