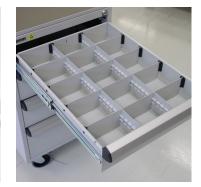

In addition, the new drawer interior divider sets can now be fully used for functional and organized storage space.

Divider set 1 872991-49 872996-49

Divider set 2 872992-49 872997-49

Divider set 3 872993-49 872998-49

Divider set 4 872994-49 872999-49