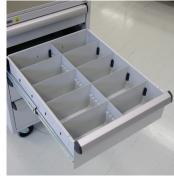

In addition, the new drawer interior divider sets can now be fully used for functional and organized storage space.

Divider set 1 872991-49 872996-49

Divider set 2 872992-49 872997-49

Divider set 3 872993-49 872998-49

Divider set 4 872994-49 872999-49