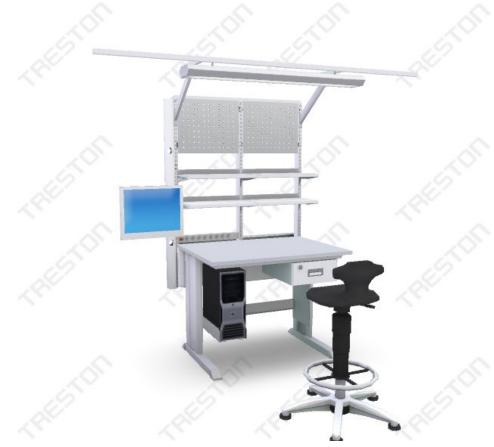

### Itemised workbench

| Frame:    | Concept                   |
|-----------|---------------------------|
| Model:    | Standard                  |
| Size:     | 1000x750                  |
| Material: | ESD Laminate and ESD core |
| Uprights: | 2 x M500                  |
|           |                           |

| Column 1             | Column 2            |  |
|----------------------|---------------------|--|
| Perforated Panel 389 | Perforated Panel 38 |  |
| None                 | None                |  |
| Steel Shelf 300mm    | Steel Shelf 300mm   |  |
| Steel Shelf 300mm    | Steel Shelf 300mm   |  |
| Energy Rail EU       | None                |  |

## Workbench summary

| Item    | Product code | Quantity |
|---------|--------------|----------|
| Concept | -            |          |

389

| ESD Laminate and ESD core    | TT10075-ESD    | 1  |
|------------------------------|----------------|----|
| 1000x750                     | 10049030P      | 1  |
|                              |                |    |
| Uprights                     | 000 4000 4 5   |    |
| Upright pack 2xM500          | 90249001P      | 1  |
| Perforated Panel 389         | 861501-49      | 2  |
| Steel Shelf 300mm            | 860804-49      | 4  |
| Energy Rail EU               | 91151001       | 1  |
| Accessories                  |                |    |
| Light Balancer Rail          | 91849001P      | 1  |
| HiLite LED                   | 861956-00      | 1  |
| Cable Ducts                  | 2pcs.860808-49 | 1  |
| Vertical Cable Trough        | 861130-49      | 1  |
| LCD holder with double arm   | 93049002P      | 1  |
| Standing rest Flex           | C19PU ESD      | 1  |
| Drawer Unit                  | 859330-49      | 1  |
| Bar for Concept CPU\Footrest | 860084-49      | 1  |
| Cpu Holder Barclamp          | 860551-49      | 1  |
| Drawer Bracket               | 860930-49      | 1  |
|                              |                | x1 |