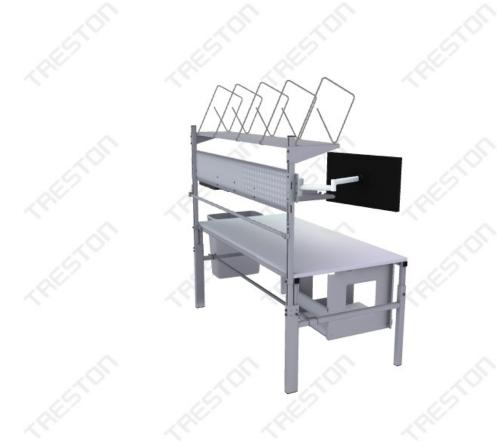

#### Itemised workbench

| Frame:    | Treston Packing Bench |
|-----------|-----------------------|
| Model:    | Standard TPB          |
| Size:     | 1800x900              |
| Material: | Low pressure laminate |
| Uprights: | None                  |

#### Workbench summary

| Item                  | Product code | Quantity |
|-----------------------|--------------|----------|
| Treston Packing Bench | -            |          |
| Low pressure laminate | -            |          |
| 1800x900              | TPB918       | 1        |

| <b>Uprights</b><br>None            |       |    |
|------------------------------------|-------|----|
| Accessories                        |       |    |
| LCD swivel arm                     | МА    | 1  |
| 1x Addtional Auxiliary Steel Shelf | ASSA4 | 1  |
| Stacking bin set                   | SBS4  | 1  |
| Recycling material bin             | PRMB  | 1  |
| Pull-out steel shelf for printer   | PSP50 | 1  |
|                                    |       |    |
|                                    |       | x1 |