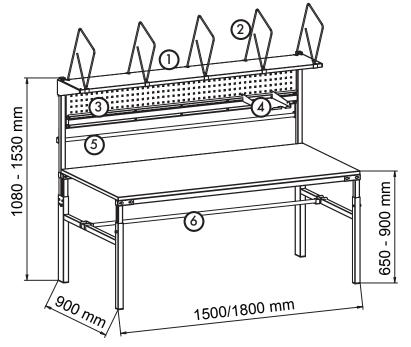

|    | Name                                                   | Description                                                                                                                  | Code<br>TPB915          | Code<br>TPB918  |
|----|--------------------------------------------------------|------------------------------------------------------------------------------------------------------------------------------|-------------------------|-----------------|
| 1. | Height adjustable upper steel shelf                    | Size $310 \times 1500/1800$ mm. Max load 30 kg. Fixing positions for Treston lighting units under the shelf.                 | SS150                   | SS180           |
| 2. | Adjustable divider hoops                               | Five adjustable divider hoops (height 400 mm).                                                                               | PDH                     | PDH             |
| 3. | Height adjustable steel perforated panel with bin rail | Size of the panel 1419/1719 x 255 mm. For auxiliary steel shelves and stacking bins. Max load 20 kg.                         | PP150                   | PP180           |
| 4. | Auxiliary steel shelf                                  | Size 217 x 298 x 20 mm, for A4 paper and tape dispensers (max 2 pcs per shelf). Max load 3 kg.                               | ASSA4                   | ASSA4           |
| 5. | Upper paper roll holder                                | Height adjustable. Axle diameter 25 mm. Max roll width 1400/1700 mm. Max load 40 kg.                                         | PRH<br>ROLL1 <i>5</i> 0 | PRH<br>ROLL180  |
| 6. | Lower paper roll holder                                | Simply hangs on horizontal bars of legs. Depth adjustable. Axle diameter 25 mm. Max roll width 1350/1650 mm. Max load 40 kg. | PRHL<br>ROLL150         | PRHL<br>ROLL180 |